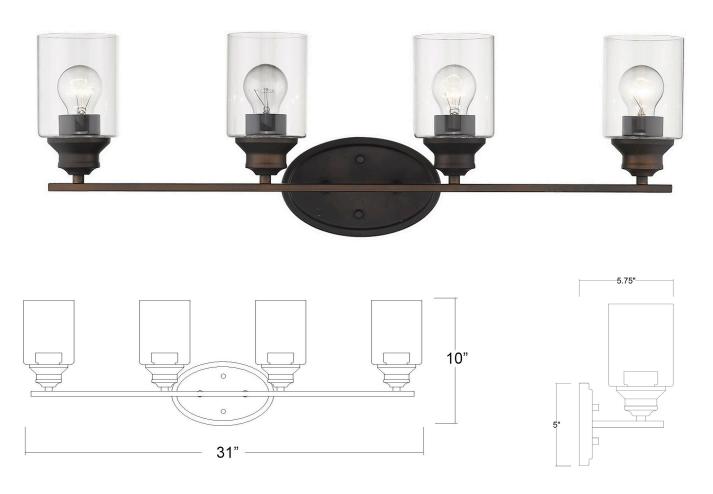

## IN41453ORB GEMMA 4-LIGHT WALL SCONCE

| Description:      | Gemma 4-Light Wall Sconce                               |  |
|-------------------|---------------------------------------------------------|--|
| Finish:           | Oil Rubbed Bronze                                       |  |
| Dimensions:       | 31" W x 10" H x 5-3/4" ext.<br>Height on Center: 6-1/2" |  |
| Bulbs:            | 4-100W Med.                                             |  |
| Installed Weight: | 4.5 lbs.                                                |  |
| Certification:    | cUL / damp location                                     |  |
|                   |                                                         |  |

| Material:                     | Steel and glass |
|-------------------------------|-----------------|
| Shades:                       | Glass           |
| Glass:                        | Clear           |
| <b>Back Plate Dimensions:</b> | 8" x 5" oval    |
| Chain/Wire:                   | NA              |
| Additional Finishes:          | BK, SN          |