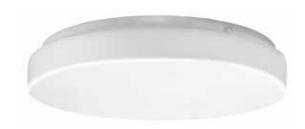

#### **Features**

This Cirrus LED flush mount is a round floating cloud style providing light to any room. An excellent alternative solution to incandescent or CFL fixture with long lasting and energy saving LED technology. Products can be used in various applications including corridors, closets, bath, showers, hallway, kitchen and anywhere general lighting is needed. Fixture can be mounted to a standard junction box (not included) on a ceiling. Available in multiple sizes.

#### Construction

A 22-gauge steel housing made by stamping process and painted in lighting grade white to provide long lasting finish with 3 side white screws to hold molded diffuser. Power supply connections must be made inside a junction box (not included).

#### **Finish**

White finish.

#### Diffuser

0.070" thick smooth white acrylic.