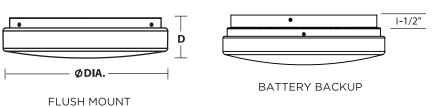

# **Options (Consult Factory)**

Battery back-up (available in 14" and 19" only)

# **Ordering Information:**

|                |     | Source |                   |      |    |
|----------------|-----|--------|-------------------|------|----|
| White          | LED | Lumens | Adjustable CCT    | DIA. | D  |
| C2F111600LAJD1 | 17W | 1600   | 3000K/3500K/4000K | 11"  | 3" |
| C2F142400LAJD1 | 27W | 2400   | 3000K/3500K/4000K | 14"  | 3" |
| C2F193100LAJD1 | 35W | 3100   | 3000K/3500K/4000K | 19"  | 3" |