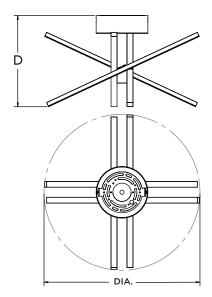

# **Ordering Information:**

|                 |                           | Delivered                 |        |        |       |         |        |
|-----------------|---------------------------|---------------------------|--------|--------|-------|---------|--------|
| Polished Chrome | Black                     | Satin Brass               | LED    | Lumens | CCT   | DIA.    | D      |
| JAXF1515L30D1PC | JAXF1515L30D1BK           | JAXF1515L30D1SB           | 25W    | 1563   | 3000K | 15"     | 9"     |
| IAXE2020L30D1PC | 14 X E 20 20 L 30 D 1 B K | 14 X E 20 20 L 30 D 1 S B | 32\\\/ | 1900   | 3000K | 19-3/4" | 9-1/2" |