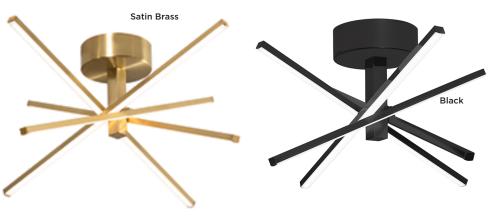

# **Features**

Illuminated starburst arms. Applications include: kitchens, hallways, and anywhere that needs highlighted illumination. The fixture mounts to a standard junction box (not included). This fixture mounts to the ceiling.

#### **Finish**

Polished chrome, black, or satin brass finish.