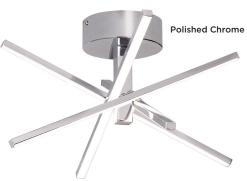

# **Features**

Illuminated starburst arms. Applications include: kitchens, hallways, and anywhere that needs highlighted illumination. The fixture mounts to a standard junction box (not included). This fixture mounts to the ceiling.

#### **Finish**

Polished chrome, black, or satin brass finish.