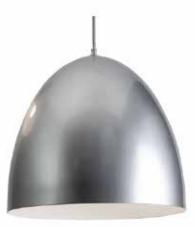

# **Finish**

Canopy and top cap are painted silver or antique brass.

# **Ordering Information:**

| <b>Antique Brass</b> | Silver   | Qty. | Lamp       | DIA.    | Н       |
|----------------------|----------|------|------------|---------|---------|
| BKNP10QB             | BKNP10SL | 1    | 60W (MAX)* | 9-1/2"  | 10"     |
| BKNP16QB             | BKNP16SL | 1    | 60W (MAX)* | 15-3/4" | 14-1/2" |