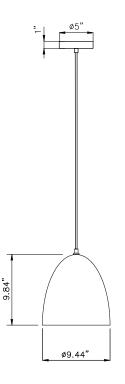

# **Ordering Information:**

| <b>Antique Brass</b> | Silver   | Qty. | Lamp       | DIA.    | Н       |
|----------------------|----------|------|------------|---------|---------|
| BKNP10QB             | BKNP10SL | 1    | 60W (MAX)* | 9-1/2"  | 10"     |
| BKNP16QB             | BKNP16SL | 1    | 60W (MAX)* | 15-3/4" | 14-1/2" |