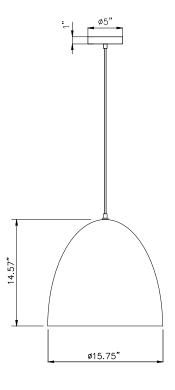

# **Ordering Information:**

| <b>Antique Brass</b> | Silver   | Qty. | Lamp       | DIA.    | Н       |
|----------------------|----------|------|------------|---------|---------|
| BKNP10QB             | BKNP10SL | 1    | 60W (MAX)* | 9-1/2"  | 10"     |
| BKNP16QB             | BKNP16SL | 1    | 60W (MAX)* | 15-3/4" | 14-1/2" |