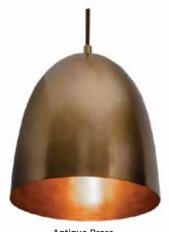

# **Finish**

Canopy and top cap are painted silver or antique brass.

# **Ordering Information:**

| <b>Antique Brass</b> | Silver   | Qty. | Lamp       | DIA.    | Н       |
|----------------------|----------|------|------------|---------|---------|
| BKNP10QB             | BKNP10SL | 1    | 60W (MAX)* | 9-1/2"  | 10"     |
| BKNP16QB             | BKNP16SL | 1    | 60W (MAX)* | 15-3/4" | 14-1/2" |