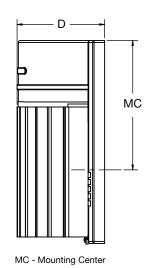

# Ordering Information:

|                | Source |        |       |     |        |        |        |
|----------------|--------|--------|-------|-----|--------|--------|--------|
| Bronze         | LED    | Lumens | CCT   | Н   | W      | D      | MC     |
| BWSW1600I 41RB | 18W    | 1800   | 4100K | 10" | 7-1/2" | 4-3/8" | 6-1/4" |