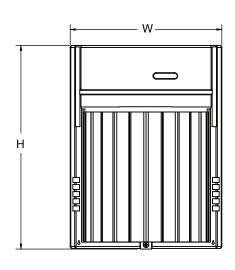

# Ordering Information:

|                | Source |        |       |     |        |        |        |
|----------------|--------|--------|-------|-----|--------|--------|--------|
| Bronze         | LED    | Lumens | CCT   | Н   | W      | D      | MC     |
| BWSW1600I 41RB | 18W    | 1800   | 4100K | 10" | 7-1/2" | 4-3/8" | 6-1/4" |