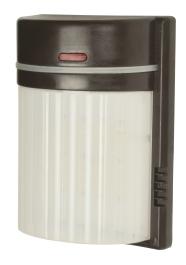

# Outdoor LED Security Light BWSW1600L41RB

#### **Features**

All purpose long lasting energy saving LED security light with integrated photocell for dusk to dawn operations. An excellent alternative solution to incandescent fixtures. Ideal use for security and general lighting in outdoor residential, commercial, and hospitality applications. Fixture can be mounted to a standard junction box (not included).

#### **Finish**

Available in bronze finish.

#### **Diffuser**

Frosted polycarbonate.