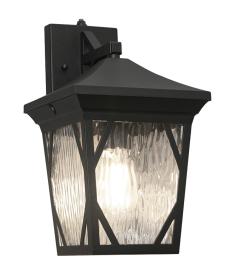

# Campton LED Outdoor Sconce CAMW Series

#### **Features**

Aluminum housing with clear water glass diffuser. Ideal use in entrances or anywhere general lighting is needed. Provides lighting in residential, commercial and hospitality applications. Fixture mounts to standard junction box (not included).

# **Finish**

Black powder coated finish.

# **Diffuser**

Clear water glass diffuser.