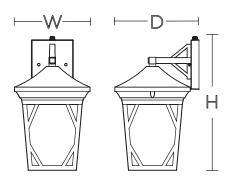

# Ordering Information:

| Black       | Qty. | Lamp       | Н       | W  | D      |
|-------------|------|------------|---------|----|--------|
| CAMW0814MBK | 1    | 60W (MAX)* | 13-3/4" | 8" | 8-3/4" |