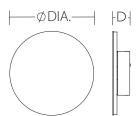

# **Ordering Information:**

|                   |     | Source |       |      |    |
|-------------------|-----|--------|-------|------|----|
| White             | LED | Lumens | CCT   | DIA. | D  |
| ECPS090909L30D2WH | 16W | 900    | 3000K | 9"   | 2" |