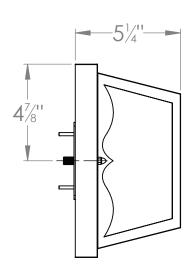

### **Ordering Information:**

| Model No.    | Finish | LED     | D      | W(SQ)  | _ |
|--------------|--------|---------|--------|--------|---|
| OCEW70050LBK | Black  | 10.5\// | 5-1/4" | 9-3/4" |   |