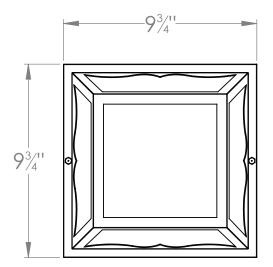

### **Ordering Information:**

| Model No.    | Finish | LED     | D      | W(SQ)  | _ |
|--------------|--------|---------|--------|--------|---|
| OCEW70050LBK | Black  | 10.5\// | 5-1/4" | 9-3/4" |   |