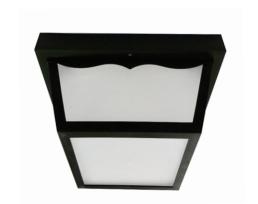

## Outdoor LED Flush Mount OCFW70050LBK

#### **Features**

All purpose LED Flush mount is an energy saving long-lasting alternative to Incandescent. Uses only 10.5 watts of power to operate. Excellent use in cold climates. LEDs turn on instantly at full brightness and are cool running. Ideal use for security and general lighting. Provides lighting in residential, commercial, retail and hospitality applications.