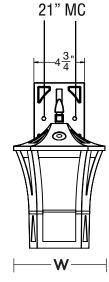

# Ordering Information:

| Source            |     |        |       |         |        |        |  |
|-------------------|-----|--------|-------|---------|--------|--------|--|
| Black             | LED | Lumens | CCT   | H       | W      | D      |  |
| SATW091508L30ENBK | 11W | 1100   | 3000K | 15-1/4" | 8-1/2" | 9-3/4" |  |