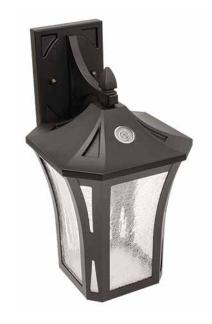

# **Features**

Modern Outdoor LED wall lantern with clear crackle glass. Dusk-to-Dawn Photocell tuns light on at night and off in the morning. The lantern mounts to a standard electrical box.

# **Finish**

Black powder coat finish.

# **Diffuser**

Clear blown glass diffuser features a crackle pattern for an attractive light dispersion.