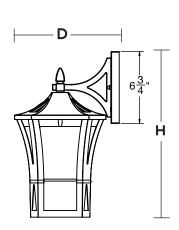

# Ordering Information:

| Source            |     |        |       |         |        |        |  |
|-------------------|-----|--------|-------|---------|--------|--------|--|
| Black             | LED | Lumens | CCT   | H       | W      | D      |  |
| SATW091508L30ENBK | 11W | 1100   | 3000K | 15-1/4" | 8-1/2" | 9-3/4" |  |