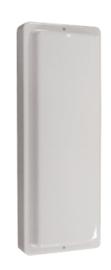

# **Outdoor LED Wall Pack** TPWW70050LWH

### **Features**

All purpose wall pack is an energy saving long-lasting alternative to Incandescent. Ideal use for security and general lighting. Provides lighting in residential, commercial, retail and hospitality applications. Fixture mounts to a standard junction box (not included) on a wall.

## **Finish**

All exposed metal surface area is painted lighting grade white gloss enamel finish.

White polycarbonate diffuser attach to housing with machine screws (included).