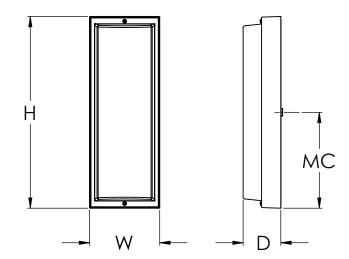

# **Ordering Information:**

| White        | LED | Lumens | CCT   | Н   | W      | D      | MC |
|--------------|-----|--------|-------|-----|--------|--------|----|
| TPWW70050LWH | 9W  | 900    | 5000K | 14" | 5-1/8" | 2-3/4" | 7" |