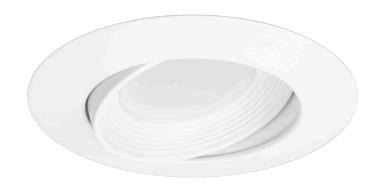

## Swivel 5CCT Downlight

Featuring adjustable swivel lens, the Advantage Select swivel 6" downlight makes it simple and affordable to upgrade existing recessed housings to LED. Another added benefit to the Advantage Select swivel downlight is the 5-in-1 selectable color temperature settings ranging from a warm white 2700K up to 5000K daylight.

- Swivel lens for sloped ceiling or directing light with 180° gimbal rotation and 20° tilt
- Excellent color rendering (90+ CRI)
- · Aluminum housing with polycarbonate lens
- Five selectable color temperatures:
  2700K / 3000K / 3500K / 4000K / 5000K
- Lumen output up to 1200 Lumens
- Fits most 6" recessed housings
- · Dimmable with most TRIAC dimmers
- · cETLus Listed for wet locations
- 50,000 hours rated life
- ENERGY STAR Certified, JA8 Compliant