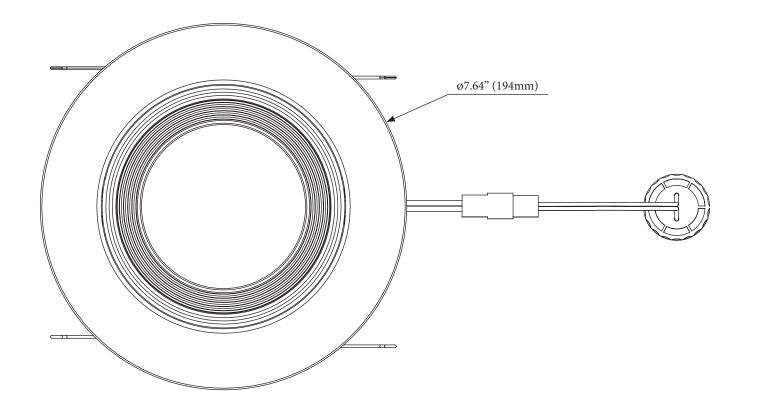

## ADVANTAGE SELECT SWIVEL QUICK DIMENSIONS

| RECOMMENDED DIMMERS |                |      |               |  |  |  |
|---------------------|----------------|------|---------------|--|--|--|
| BRAND               | MODEL #        | TYPE | DIMMING RANGE |  |  |  |
| Lutron              | DVWCL-153PH-WH | CL   | 10-100%       |  |  |  |
| Lutron              | SELV-300P-WH   | ELV  | 10-100%       |  |  |  |
| Lutron              | SLV-600P       | CL   | 10-100%       |  |  |  |
| Leviton             | 6674-P         | CL   | 10-100%       |  |  |  |
| Leviton             | CL-6672        | CL   | 10-100%       |  |  |  |