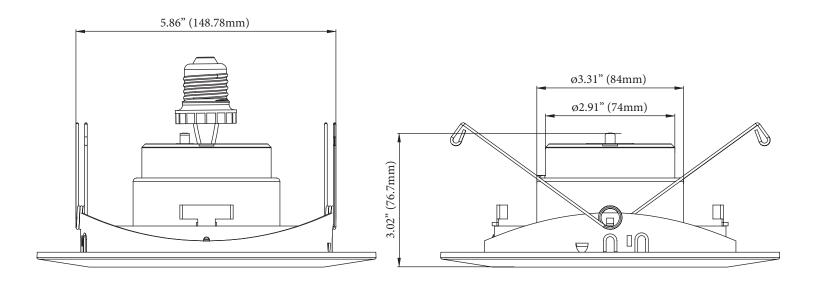

## ADVANTAGE SELECT SWIVEL QUICK DIMENSIONS

| RECOMMENDED DIMMERS |                |      |               |  |  |  |
|---------------------|----------------|------|---------------|--|--|--|
| BRAND               | MODEL #        | TYPE | DIMMING RANGE |  |  |  |
| Lutron              | DVWCL-153PH-WH | CL   | 10-100%       |  |  |  |
| Lutron              | SELV-300P-WH   | ELV  | 10-100%       |  |  |  |
| Lutron              | SLV-600P       | CL   | 10-100%       |  |  |  |
| Leviton             | 6674-P         | CL   | 10-100%       |  |  |  |
| Leviton             | CL-6672        | CL   | 10-100%       |  |  |  |