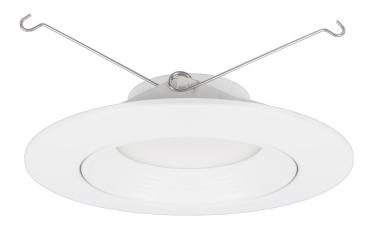

## Swivel 5CCT Downlight

Featuring adjustable swivel lens, the Advantage Select swivel 6" downlight makes it simple and affordable to upgrade existing recessed housings to LED. Another added benefit to the Advantage Select swivel downlight is the 5-in-1 selectable color temperature settings ranging from a warm white 2700K up to 5000K daylight.

- Swivel lens for sloped ceiling or directing light with 180° gimbal rotation and 20° tilt
- Excellent color rendering (90+ CRI)
- · Aluminum housing with polycarbonate lens
- Five selectable color temperatures:
  2700K / 3000K / 3500K / 4000K / 5000K
- Lumen output up to 1200 Lumens
- Fits most 6" recessed housings
- · Dimmable with most TRIAC dimmers
- · cETLus Listed for wet locations
- 50,000 hours rated life
- ENERGY STAR Certified, JA8 Compliant