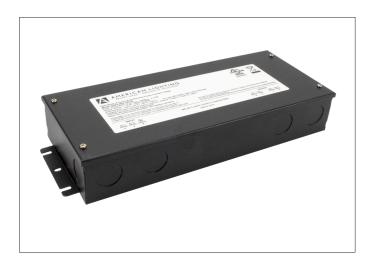

## **ADAPTIVE 192W**

### Dimmable 24VDC Power Supply

The Adaptive LED Driver series are class 2 rated and designed to operate with any standard ELV, MLV, & Incandescent TRIAC (Leading edge) dimmer switch and is forward phase and reverse phase compatible. Encased in a low profile aluminum enclosure that includes knock-outs for easy and quick installation makes it the perfect choice for under cabinet lights, tape light and various LED fixture installations.

- 24VDC constant voltage hardwire driver
- Dimmable with standard TRIAC, MLV, and ELV dimmers
- Forward phase and reverse phase compatible
- Short circuit, over-load, and over-temperature protections
- Slim, compact aluminum housing design (only 1.8" tall)
- Integrated wiring compartment
- PWM Output with 10-100% load operation
- Free air convection cooling
- Class 2, Class P, Type HL, FCC compliant, cULus Listed, damp location rated