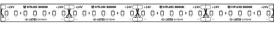

oling
- Class 2, Class P, Type HL, FCC compliant, cULus Listed, damp location rated









#### **ADAPTIVE - 192W QUICK SPECS SERIES** ADPT-DRJ 192W INPUT VOLTAGE 100-277VAC INPUT CURRENT 2 3A@100V **OUTPUT VOLTAGE** 24VDC RATED CURRENT 2 x 4A POWER FACTOR 0.99@120V / 0.94@277V MIN LOAD 19.2W (2 x 9.6W) MAX LOAD 192W (2 x 96W) **EFFICIENCY DIMENSIONS** 10.93" (277.6mm) L x 4.15" (105mm) W x 1.8" 41mm) H DIMMING Phase Dimming / MLV / ELV / TRIAC **OPERATING TEMP** -40°F to 140°F (-40°C to 60°C) cULus Listed for Wet locations RATING **ADAPTIVE - 192W ORDERING INFORMATION** ITEM NUMBER DESCRIPTION ADPT-DRJ-192-24 Adaptive Pro 24V - 192W Power Supply

# PROJECT: TYPF. LOCATION: CATALOG NUMBER:



### **ADAPTIVE - 192W QUICK DIMENSIONS**



10 93



#### ADAPTIVE - 192W QUICK SET UP











24V LED Fixture



### ADAPTIVE - 192W TRIAC/ELV/MLV DIMMING WIRING DIAGRAM