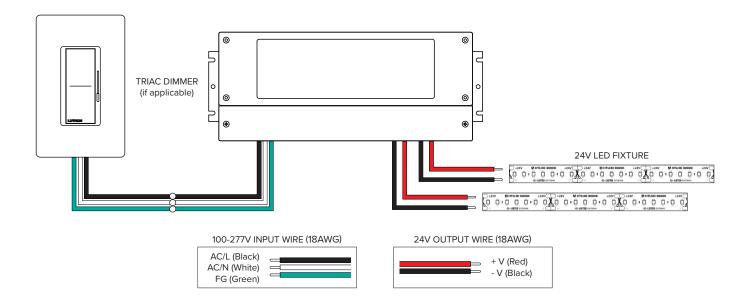

ated









#### **ADAPTIVE - 192W QUICK SPECS SERIES** ADPT-DRJ 192W INPUT VOLTAGE 100-277VAC INPUT CURRENT 2 3A@100V **OUTPUT VOLTAGE** 24VDC RATED CURRENT 2 x 4A POWER FACTOR 0.99@120V / 0.94@277V MIN LOAD 19.2W (2 x 9.6W) MAX LOAD 192W (2 x 96W) **EFFICIENCY DIMENSIONS** 10.93" (277.6mm) L x 4.15" (105mm) W x 1.8" 41mm) H DIMMING Phase Dimming / MLV / ELV / TRIAC **OPERATING TEMP** -40°F to 140°F (-40°C to 60°C) cULus Listed for Wet locations RATING **ADAPTIVE - 192W ORDERING INFORMATION** ITEM NUMBER DESCRIPTION ADPT-DRJ-192-24 Adaptive Pro 24V - 192W Power Supply

# PROJECT: TYPF. LOCATION: CATALOG NUMBER:



### **ADAPTIVE - 192W QUICK DIMENSIONS**



10 93



#### ADAPTIVE - 192W QUICK SET UP











24V LED Fixture



### ADAPTIVE - 192W TRIAC/ELV/MLV DIMMING WIRING DIAGRAM