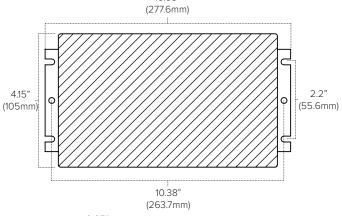

#### **ADAPTIVE - 192W QUICK SPECS SERIES** ADPT-DRJ 192W INPUT VOLTAGE 100-277VAC INPUT CURRENT 2 3A@100V **OUTPUT VOLTAGE** 24VDC RATED CURRENT 2 x 4A POWER FACTOR 0.99@120V / 0.94@277V MIN LOAD 19.2W (2 x 9.6W) MAX LOAD 192W (2 x 96W) **EFFICIENCY DIMENSIONS** 10.93" (277.6mm) L x 4.15" (105mm) W x 1.8" 41mm) H DIMMING Phase Dimming / MLV / ELV / TRIAC **OPERATING TEMP** -40°F to 140°F (-40°C to 60°C) cULus Listed for Wet locations RATING **ADAPTIVE - 192W ORDERING INFORMATION** ITEM NUMBER DESCRIPTION ADPT-DRJ-192-24 Adaptive Pro 24V - 192W Power Supply

### **ADAPTIVE - 192W QUICK DIMENSIONS**

10 93