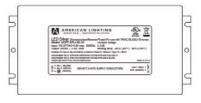

#### **ADAPTIVE - 192W QUICK SPECS SERIES** ADPT-DRJ 192W INPUT VOLTAGE 100-277VAC INPUT CURRENT 2 3A@100V **OUTPUT VOLTAGE** 24VDC RATED CURRENT 2 x 4A POWER FACTOR 0.99@120V / 0.94@277V MIN LOAD 19.2W (2 x 9.6W) MAX LOAD 192W (2 x 96W) **EFFICIENCY DIMENSIONS** 10.93" (277.6mm) L x 4.15" (105mm) W x 1.8" 41mm) H DIMMING Phase Dimming / MLV / ELV / TRIAC **OPERATING TEMP** -40°F to 140°F (-40°C to 60°C) cULus Listed for Wet locations RATING **ADAPTIVE - 192W ORDERING INFORMATION** ITEM NUMBER DESCRIPTION ADPT-DRJ-192-24 Adaptive Pro 24V - 192W Power Supply