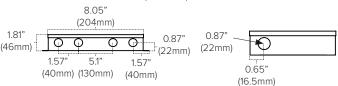

#### **ADAPTIVE - 192W QUICK SPECS SERIES** ADPT-DRJ 192W INPUT VOLTAGE 100-277VAC INPUT CURRENT 2 3A@100V **OUTPUT VOLTAGE** 24VDC RATED CURRENT 2 x 4A POWER FACTOR 0.99@120V / 0.94@277V MIN LOAD 19.2W (2 x 9.6W) MAX LOAD 192W (2 x 96W) **EFFICIENCY DIMENSIONS** 10.93" (277.6mm) L x 4.15" (105mm) W x 1.8" 41mm) H DIMMING Phase Dimming / MLV / ELV / TRIAC **OPERATING TEMP** -40°F to 140°F (-40°C to 60°C) cULus Listed for Wet locations RATING **ADAPTIVE - 192W ORDERING INFORMATION** ITEM NUMBER DESCRIPTION ADPT-DRJ-192-24 Adaptive Pro 24V - 192W Power Supply

### **ADAPTIVE - 192W QUICK DIMENSIONS**

10 93