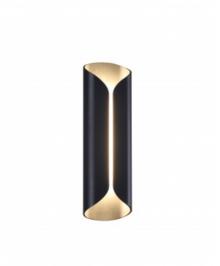

## Item#: AV9910-BLK

## Avenue Outdoor

Featuring a rounded, mid-century modern shape, this marine-grade powder-coated black sconce features two LED bars to reflect light multi-directionally. The light leaks out of the small linear opening and scalloped edges to cast a unique shadow onto your outdoor space. This fixture is perfect for outdoor patios, movie theaters, driveways and doorways.

Outdoor Wall Sconce Marine-Grade Powder-Coated Black 6"W x 20"H x 3"EXT

| COMPANY NAME:                 |
|-------------------------------|
| DATE:                         |
| PROJECT NAME:                 |
| LOCATION:                     |
| APPROVED BY:                  |
| PRODUCT ITEM CODE: AV9910-BLK |