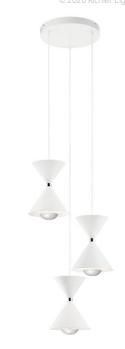

# **Product/Ordering Information**

SKU 84114MWH
Finish Matte White
Style Contemporary
UPC 887913570673

#### **Dimensions**

Base Backplate 11.75 DIA
Weight 10.50 LBS
Height 11.25"
Overall Height 111.00"
Width 17.25"