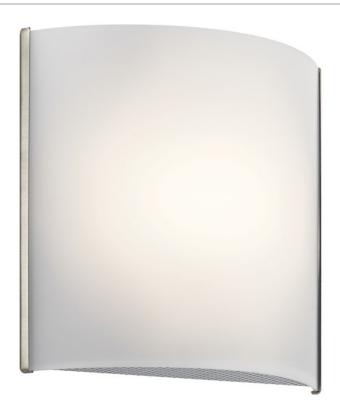

# 8" LED Wall Sconce Brushed Nickel

10797NILED (Brushed Nickel)

| Project Name: |  |
|---------------|--|
| Location:     |  |
| Type:         |  |
| Qty:          |  |
| Comments:     |  |
|               |  |

#### **Dimensions**

| Base Backplate                                  | 7.00 X 4.75 |
|-------------------------------------------------|-------------|
| Extension                                       | 3.50"       |
| Weight                                          | 1.00 LBS    |
| Height from center of Wall opening (Spec Sheet) | 4.75"       |
| Height                                          | 8.00"       |
| Width                                           | 8.25"       |
|                                                 |             |

### **Product/Ordering Information**

| SKU    | 10797NILED     |  |
|--------|----------------|--|
| Finish | Brushed Nickel |  |
| Style  | Transitional   |  |
| UPC    | 783927519854   |  |

# **Specifications**

| Diffuser Description | White Acrylic |
|----------------------|---------------|
| Material             | PLASTIC       |

#### **Additional Finishes**

**Brushed Nickel** 