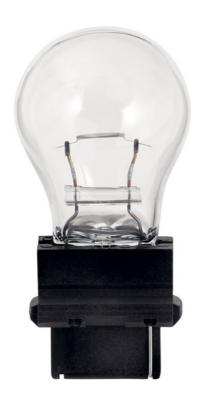

# 3000K Krypton S8 Wedge 24.4W Clear

15598CLR (Clear)

| Project Name: |  |
|---------------|--|
| Location:     |  |
| Type:         |  |
| Qty:          |  |
| Comments:     |  |

## Certifications/Qualifications

www.kichler.com/warrantu **Electrical** Voltage 12VV

**Primary Lamping** 

Lamp Included Not Included Max or Nominal Watt 24.4W

**Product/Ordering Information** 

| SKU    | 15598CLR     |
|--------|--------------|
| Finish | Other        |
| UPC    | 783927021579 |

**Specifications** 

| Diffuser Description | Clear Glass |
|----------------------|-------------|
| Material             | Glass       |