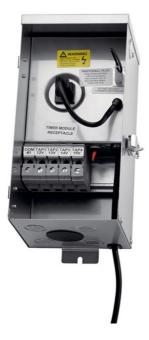

## **Contractor Series 150W Transformer Stainless Steel**

15CS150SS (Stainless Steel)

| Project Name | : |
|--------------|---|
| Location:    |   |
| Type:        |   |
| Qty:         |   |
| Comments:    |   |
|              |   |

### **Product/Ordering Information**

| SKU    | 15CS150SS       |
|--------|-----------------|
| Finish | Stainless Steel |
| UPC    | 783927539074    |