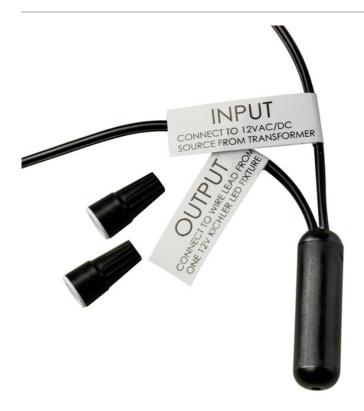

# Low Voltage Power Conditioner Black

16059BK (Black)

Project Name: Location: Type: Qty: Comments: