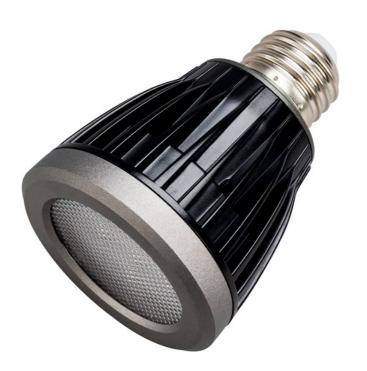

# 3000K LED PAR38 7W 40-Degree Clear

18085 (Clear)

## Product/Ordering Information

SKU 18085.00 Finish Other

## Additional Finishes

Clear

7711 East Pleasant Valley Road Cleveland, Ohio 44131-8010 Toll free: 866.558.5706 or kichler.com