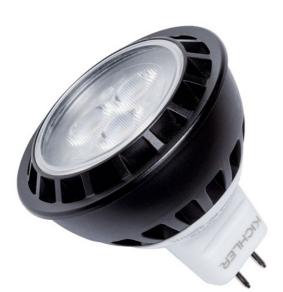

# 3000K LED MR16 5W 60 Degree

18141 (Clear)

| Project Name: |  |
|---------------|--|
| Location:     |  |
| Туре:         |  |
| Qty:          |  |
| Comments:     |  |
|               |  |

## Certifications/Qualifications

 $\underline{www.kichler.com/warranty}$ 

Product/Ordering Information

SKU 18141.00 Finish Other