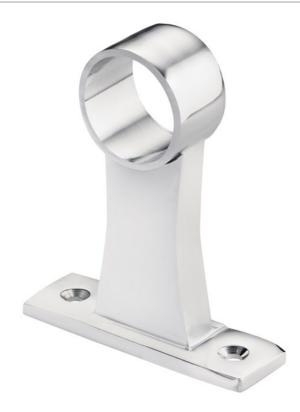

# TE Pro Series Rod High Collar Open-End Hanging Accessory

1TEA1RDSFHCOCH (Chrome)

| Project Name: |
|---------------|
| Location:     |
| Туре:         |
| Qty:          |
| Comments:     |
|               |

#### Dimensions

| Weight | 0.20 LBS |
|--------|----------|
| Height | 3.00"    |
| Length | 2.50"    |
| Width  | 0.75"    |

# Product/Ordering Information

| SKU    | 1TEA1RDSFHCOCH |
|--------|----------------|
| Finish | Chrome         |
| UPC    | 783927558280   |

## Additional Finishes

Chrome