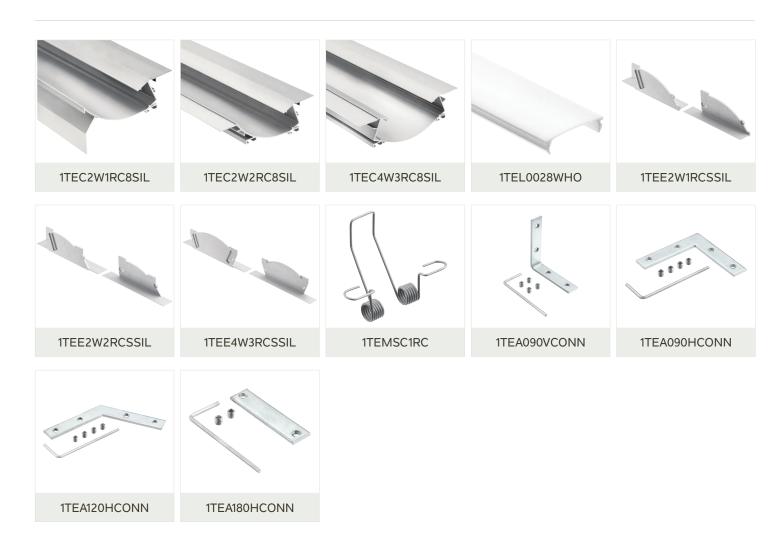

### 1TEC2W1RC8SIL/1TEC2W2RC8SIL 1TEC4W3RC8SIL

| PROJECT:     | PRODUCT #: |
|--------------|------------|
| TYPE:        | COMMENTS:  |
| PREPARED BY: |            |

|                                                                                                                      | Arches                                                                                                                                                                                                                                      |                                                                                                                                                                                                                                                      |                                                                                                                                                                                                                                     |  |  |  |
|----------------------------------------------------------------------------------------------------------------------|---------------------------------------------------------------------------------------------------------------------------------------------------------------------------------------------------------------------------------------------|------------------------------------------------------------------------------------------------------------------------------------------------------------------------------------------------------------------------------------------------------|-------------------------------------------------------------------------------------------------------------------------------------------------------------------------------------------------------------------------------------|--|--|--|
|                                                                                                                      | Ceiling-to-Wall                                                                                                                                                                                                                             | Ceiling-Edge                                                                                                                                                                                                                                         | Center-in-Ceiling                                                                                                                                                                                                                   |  |  |  |
| Channel                                                                                                              |                                                                                                                                                                                                                                             |                                                                                                                                                                                                                                                      |                                                                                                                                                                                                                                     |  |  |  |
| Installation View                                                                                                    |                                                                                                                                                                                                                                             | A P                                                                                                                                                                                                                                                  |                                                                                                                                                                                                                                     |  |  |  |
| Tape Capacity                                                                                                        | • Utilizes two strips of LED Tape                                                                                                                                                                                                           |                                                                                                                                                                                                                                                      | • Utilizes four strips of LED Tape                                                                                                                                                                                                  |  |  |  |
| Description                                                                                                          | One side of the recessed channel affixes to the wall, while the other to the ceiling utilizing mounting spring clips. Light is directed from the ceiling end into the arch and is reflected onto the wall for a crown-like lighting effect. | Both edges of the recessed channel install in the ceiling or wall - often along the perimeter - utilizing mounting spring clips. Light is then directed from one edge into the arch and is reflected down for an indirect cove-like lighting effect. | Both edges of the recessed channel install within the ceiling utilizing mounting spring clips. Light is then directed from both edges of the channel into the center of the arch to create a blended, edge-lit appearance of light. |  |  |  |
|                                                                                                                      | Ideal for: • Creating perimeter accent lighting.                                                                                                                                                                                            | Ideal for: • Creating a dramatic, indirect accent lighting effect in a ceiling or walls.                                                                                                                                                             | Ideal for: • Creating a ceiling (or wall) installation featuring a symmetrical delivery of light.                                                                                                                                   |  |  |  |
| Dimensions                                                                                                           | 1.97in                                                                                                                                                                                                                                      | 1.41in                                                                                                                                                                                                                                               | 4.0111                                                                                                                                                                                                                              |  |  |  |
| A La Carte To Build A Channel With the TE Pro Series, you build your own channel system. Tape Light Sold Separately. | + Channel Lens                                                                                                                                                                                                                              | + + H                                                                                                                                                                                                                                                | + Accessories                                                                                                                                                                                                                       |  |  |  |
| Channels 8ft                                                                                                         | 1TEC2W1RC8SIL                                                                                                                                                                                                                               | 1TEC2W2RC8SIL                                                                                                                                                                                                                                        | 1TEC4W3RC8SIL                                                                                                                                                                                                                       |  |  |  |
| Lens 8ft                                                                                                             | 1TEL0028WHO 2-Tape Wide Flat Le                                                                                                                                                                                                             | ens, White Opaque <i>(Note: 1TEC4W3RC</i>                                                                                                                                                                                                            | C8SIL requires 2 lenses)                                                                                                                                                                                                            |  |  |  |
| End Caps 2 total                                                                                                     | 1TEE2W1RCSSIL Metal with<br>Wiring Hole                                                                                                                                                                                                     | 1TEE2W2RCSSIL Metal with Wiring Hole                                                                                                                                                                                                                 | 1TEE4W3RCSSIL Metal with Wiring Hole                                                                                                                                                                                                |  |  |  |
| Mounting Clips 10 total                                                                                              | 1TEMSC1RC Spring Clip                                                                                                                                                                                                                       |                                                                                                                                                                                                                                                      |                                                                                                                                                                                                                                     |  |  |  |
| Accessories                                                                                                          | 1TEA090VCONN 90° Vertical Conne                                                                                                                                                                                                             | ctor Bracket                                                                                                                                                                                                                                         |                                                                                                                                                                                                                                     |  |  |  |
|                                                                                                                      | 1TEA090HCONN 90° Horizontal Connector Bracket 1TEA120HCONN 120° Horizontal Connector Bracket 1TEA180HCONN Straight Connector Bracket                                                                                                        |                                                                                                                                                                                                                                                      |                                                                                                                                                                                                                                     |  |  |  |