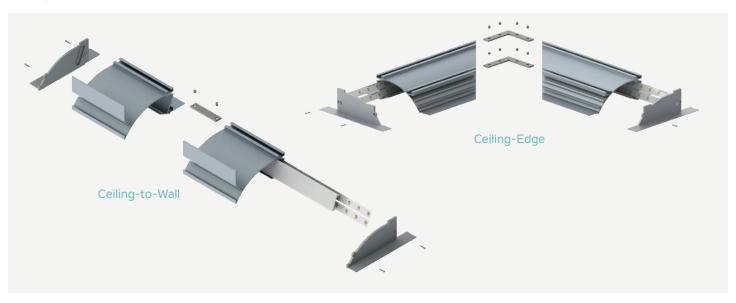

|                                                                                                                                                                                                                                                      |                                                                                                                                                                                                                                     |  |  |  |

Compatible with Kichler Standard Output (1.5W/ft) and High Output (3W/ft) LED Tape Light.



# TE Pro Series Arches

### 1TEC2W1RC8SIL/1TEC2W2RC8SIL/1TEC4W3RC8SIL



## TE Pro Series Arches

#### 1TEC2W1RC8SIL/1TEC2W2RC8SIL/1TEC4W3RC8SIL

#### **EXPLODED VIEW**



#### **COMPATIBILITY**

TE Channels are compatible with Kichler® 8T, 6T and 4T Standard Output (1.5W/ft) and High Output (3W/ft) LED Tape Light. Below are compatible connectors.

| Tape Connector / Channel                                                            | 8T CONNECTOR ACCESSORIES |       |           |       |           |           | 6T/4T |           |                           |
|-------------------------------------------------------------------------------------|--------------------------|-------|-----------|-------|-----------|-----------|-------|-----------|---------------------------|
| Compatibility                                                                       | TF1WH                    | TF2WH | вт1ттЕ3WH | TF4WH | 8T1TTR1WH | вт1тWF1WH | WR1WH | 8T1TWRSWH | 1S