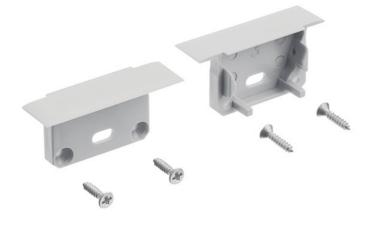

## TE Enhanced Series Standard Depth RC End Caps Silver

1TEE2STRCSSIL (Silver)

| Location: |  |
|-----------|--|
| Type:     |  |
| Qty:      |  |
| Comments: |  |

#### Product/Ordering Information

| CIVIL  | 1TEE2STRCSSIL |
|--------|---------------|
| SKU    | TIEEZSTRUSSIL |
| Finish | Silver        |
| Style  | Other         |
| UPC    | 783927559157  |
|        |               |