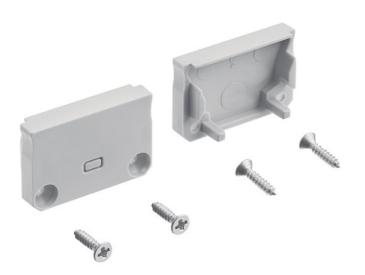

# TE Enhanced Series Standard Depth SF End Caps Silver

1TEE2STSFSSIL (Silver)

| Project Name | : |
|--------------|---|
| Location:    |   |
| Type:        |   |
| Qty:         |   |
| Comments:    |   |

# **Product/Ordering Information**

| SKU    | 1TEE2STSFSSIL |
|--------|---------------|
| Finish | Silver        |
| Style  | Other         |
| UPC    | 783927559164  |

# **Specifications**

Material PLASTIC

#### **Additional Finishes**

Silver