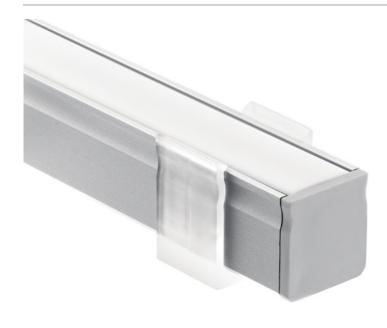

## TE Standard Series 4' Kit Deep Well Surface Channel

1TEK1DWSF4SIL (Silver)

| Project Name: |
|---------------|
| Location:     |
| Туре:         |
| Qty:          |
| Comments:     |

| Location Rating                        | Accessory,Listing Not<br>Required |
|----------------------------------------|-----------------------------------|
|                                        | www.kichler.com/warranty          |
| Dimensions                             |                                   |
| Weight                                 | 0.60 LBS                          |
| Height                                 | 1.00"                             |
| Length                                 | 48.25"                            |
| Width                                  | 0.75"                             |
| Mounting/Installa<br>Interior/Exterior | ntion Interior                    |
| Product/Ordering                       | Information                       |
| SKU                                    | 1TEK1DWSF4SIL                     |
| Finish                                 | Silver                            |
| Style                                  | Other                             |
|                                        |                                   |