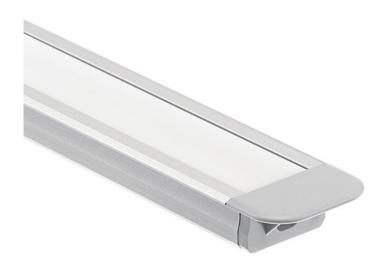

## TE Standard Series 8' Kit Standard Depth Recessed **Channel Silver**

1TEK1STRC8SIL (Silver)

| Project Name: |  |
|---------------|--|
| Location:     |  |
| Type:         |  |
| Qty:          |  |
| Comments:     |  |

|        | ÷            |
|--------|--------------|
| Finish | Silver       |
| Style  | Other        |
| UPC    | 783927559355 |
|        |              |

| Specifications |          |
|----------------|----------|
| Material       | ALUMINUM |