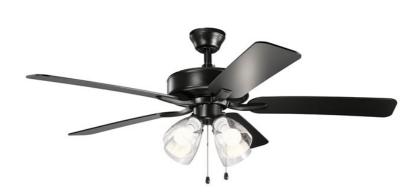

# 52" Basics Pro Premier Fan Satin Black

330016SBKS (Satin Black)

| Project Name: |  |
|---------------|--|
| Location:     |  |
| Type:         |  |
| Qty:          |  |
| Comments:     |  |

| Airflow    |      |  |
|------------|------|--|
| CFM (High) | 4200 |  |
| CFM (Low)  | 1523 |  |
| RPM (High) | 161  |  |
| RPM (Low)  | 57   |  |

## Product/Ordering Information

| SKU    | 330016SBKS   |
|--------|--------------|
| Finish | Black        |
| Style  | Traditional  |
| UPC    | 783927572415 |

# Specifications

| Blade Finish 1       | SATIN BLACK  |
|----------------------|--------------|
| Blade Finish 2       | SILVER       |
| Blade Material       | WOOD         |
| Blade Pitch          | 12           |
| Blades Included      | Yes          |
| Blade Sweep          | 52           |
| Diffuser Description | Clear Seeded |
| Material             | STEEL        |
| Max Stem Tilt        | 22 Degrees   |
| Number of Blades     | 5            |
| Blades Reversible    | Yes          |
|                      |              |