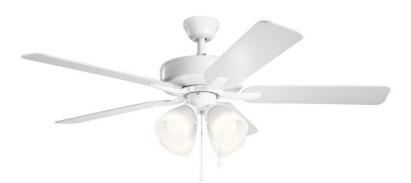

# 52" Basics Pro Premier Fan White

330016WH (White)

| Project Name: |  |
|---------------|--|
| Location:     |  |
| Type:         |  |
| Qty:          |  |
| Comments:     |  |

# Product/Ordering Information

| SKU    | 330016WH     |
|--------|--------------|
| Finish | White        |
| Style  | Traditional  |
| UPC    | 783927572118 |

# Specifications

| opeenications        |              |
|----------------------|--------------|
| Blade Finish 1       | WHITE        |
| Blade Finish 2       | SILVER       |
| Blade Material       | WOOD         |
| Blade Pitch          | 12           |
| Blades Included      | Yes          |
| Blade Sweep          | 52           |
| Diffuser Description | White Etched |
| Material             | STEEL        |
| Max Stem Tilt        | 22 Degrees   |
| Number of Blades     | 5            |
| Blades Reversible    | Yes          |
|                      |              |