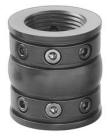

## Downrod Coupler Distressed Black

337007DBK (Distressed Black)

| Project Name: |  |
|---------------|--|
| Location:     |  |
| Type:         |  |
| Qty:          |  |
| Comments:     |  |