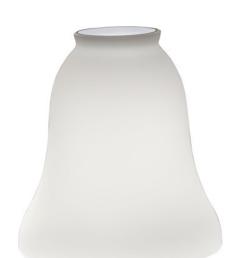

# Fitter Glass 2.25" Satin Etched Cased Opal

340010 (Universal Glass)

| Project Name: |  |
|---------------|--|
| Location:     |  |
| Туре:         |  |
| Qty:          |  |
| Comments:     |  |
|               |  |