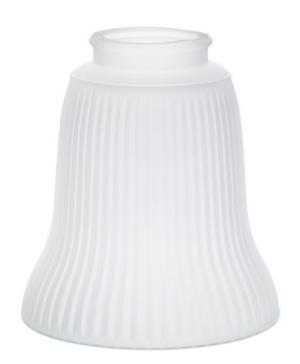

# Fitter Glass 2.25" Frosted Ribbed

340114 (Universal Glass)

| Project Name: |  |
|---------------|--|
| Location:     |  |
| Туре:         |  |
| Qty:          |  |
| Comments:     |  |
|               |  |