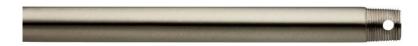

## Dual Threaded 12" Downrod Brushed Stainless Steel

360000BSS (Brushed Stainless Steel)

| Project Name: |
|---------------|
| Location:     |
| Type:         |
| Qty:          |
| Comments:     |
|               |

### Certifications/Qualifications

|           |                         | <u>www.kichler.com/warranty</u> |  |
|-----------|-------------------------|---------------------------------|--|
| Dimen     | sions                   |                                 |  |
| Downroc   | 11                      | 1.00 OD X 12.00"                |  |
| Weight    |                         | 3.00 LBS                        |  |
| Length    |                         | 12.00"                          |  |
| Width     |                         | 1.00"                           |  |
| Mount     | ing/Installatior        | 1                               |  |
| Interior/ | Exterior                | Interior                        |  |
| Low Ceili | ing Adaptable           | No                              |  |
| Produc    | ct/Ordering Info        | ormation                        |  |
| SKU       |                         | 360000BSS                       |  |
| Finish    |                         | Stainless Steel                 |  |
| Style     |                         | Other                           |  |
| UPC       |                         | 783927300674                    |  |
| Specifi   | ications                |                                 |  |
| Material  |                         | STEEL                           |  |
| Additio   | onal Finishes           |                                 |  |
|           | Aged White              |                                 |  |
|           | Antique Pewter          |                                 |  |
|           | Antique Satin Sil       | ver                             |  |
|           | Anvil Iron              |                                 |  |
|           | Berkshire Bronze        |                                 |  |
|           | Brushed Nickel          |                                 |  |
|           | Brushed Stainless Steel |                                 |  |
|           | Burnished Antique Brass |                                 |  |
|           | Carre Bronze            |                                 |  |
|           | Coffee Mocha            |                                 |  |
|           | Distressed Black        |                                 |  |
|           | Galvanized Steel        |                                 |  |
|           | Matte White             |                                 |  |