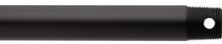

## Dual Threaded 36" Downrod Olde Bronze®

360003OZ (Olde Bronze)

| Project Name: |  |
|---------------|--|
| Location:     |  |
| Туре:         |  |
| Qty:          |  |
| Comments:     |  |
|               |  |

|                |                    | www.kichler.com/warrant |
|----------------|--------------------|-------------------------|
| Dimen          | sions              |                         |
| Downroc        |                    | 1.00 OD X 36.00"        |
| Weight         |                    | 7.50 LBS                |
| Length         |                    | 36.00"                  |
| Width          |                    | 1.00"                   |
| Mount          | ing/Installation   |                         |
| Interior/I     |                    | Interior                |
| Low Ceili      | ng Adaptable       | No                      |
| Produc         | ct/Ordering Info   | ormation                |
| SKU            |                    | 360003OZ                |
| Finish         |                    | Bronze                  |
| Style          |                    | Other                   |
| UPC            |                    | 783927268912            |
| Specifi        | cations            |                         |
| Material       |                    | STEEL                   |
| Additic        | onal Finishes      |                         |
|                |                    |                         |
|                | Aged White         |                         |
| -              |                    |                         |
|                | Antique Pewter     |                         |
|                |                    |                         |
|                | Antique Satin Silv | /er                     |
|                |                    |                         |
|                | Anvil Iron         |                         |
|                |                    |                         |
|                | Berkshire Bronz    | <u></u>                 |
| -              |                    |                         |
|                | Duraharibit        |                         |
|                | Brushed Nickel     |                         |
|                |                    |                         |
|                | Brushed Stainles   | ss Steel                |
|                |                    |                         |
|                | Burnished Antiqu   | ue Brass                |
|                |                    |                         |
|                | Carre Bronze       |                         |
|                |                    |                         |
|                | Coffor Martha      |                         |
|                | Coffee Mocha       |                         |
|                |                    |                         |
|                | Distressed Black   |                         |
|                |                    |                         |
| and the second | Galvanized Steel   |                         |
|                |                    |                         |
|                | Matte White        |                         |
|                |                    |                         |