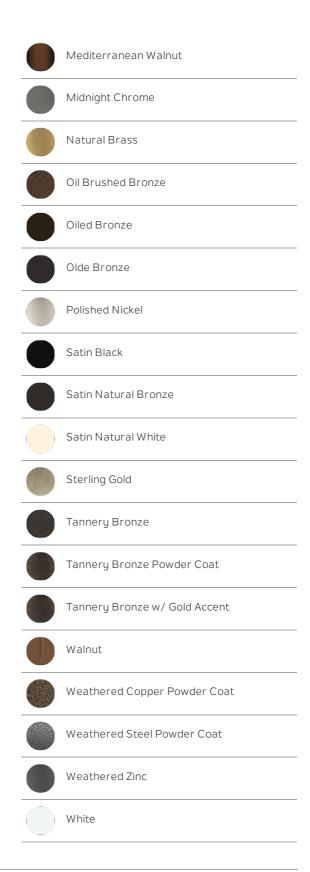

|                 | cations/Qual            | www.kichler.com/warrantu |
|-----------------|-------------------------|--------------------------|
|                 |                         |                          |
| Dimen           |                         |                          |
| Downroc         |                         | 1.00 OD X 36.00"         |
| Weight          |                         | 7.50 LBS                 |
| Length          |                         | 36.00"                   |
| Width           |                         | 1.00"                    |
|                 | ing/Installat           |                          |
| Interior/I      |                         | Interior                 |
| Low Ceili       | ng Adaptable            | No                       |
|                 | ct/Ordering l           |                          |
| SKU             |                         | 360003SBK                |
| Finish          |                         | Black                    |
| Style           |                         | Other                    |
| UPC             |                         | 783927308663             |
| Specifi         | cations                 |                          |
| Material        |                         | STEEL                    |
| <b>∆</b> dditic | onal Finishes           |                          |
| Auditit         |                         |                          |
|                 | Aged White              |                          |
|                 | Antique Pewt            | or                       |
|                 | Antique rewt            |                          |
|                 | Antique Satin Silver    |                          |
|                 |                         |                          |
|                 | Anvil Iron              |                          |
|                 | Berkshire Bronze        |                          |
| -               |                         |                          |
|                 | Brushed Nickel          |                          |
|                 | Brushed Stainless Steel |                          |
|                 |                         |                          |
|                 | Burnished Antique Brass |                          |
|                 | Carre Bronze            | 2                        |
|                 |                         |                          |
|                 | Coffee Mocha            | a                        |
|                 | Distressed Black        |                          |
|                 | Galvanized Steel        |                          |
|                 |                         |                          |
|                 | Matte White             |                          |