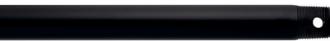

## Dual Threaded 36" Downrod Satin Black

360003SBK (Satin Black)

| Project Name: |  |
|---------------|--|
| Location:     |  |
| Type:         |  |
| Qty:          |  |
| Comments:     |  |
|               |  |

|                 | cations/Qual            | www.kichler.com/warrantu |
|-----------------|-------------------------|--------------------------|
|                 |                         |                          |
| Dimen           |                         |                          |
| Downroc         |                         | 1.00 OD X 36.00"         |
| Weight          |                         | 7.50 LBS                 |
| Length          |                         | 36.00"                   |
| Width           |                         | 1.00"                    |
|                 | ing/Installat           |                          |
| Interior/I      |                         | Interior                 |
| Low Ceili       | ng Adaptable            | No                       |
|                 | ct/Ordering l           |                          |
| SKU             |                         | 360003SBK                |
| Finish          |                         | Black                    |
| Style           |                         | Other                    |
| UPC             |                         | 783927308663             |
| Specifi         | cations                 |                          |
| Material        |                         | STEEL                    |
| <b>∆</b> dditic | onal Finishes           |                          |
| Auditit         |                         |                          |
|                 | Aged White              |                          |
|                 | Antique Pewt            | or                       |
|                 | Antique rewt            |                          |
|                 | Antique Satin Silver    |                          |
|                 |                         |                          |
|                 | Anvil Iron              |                          |
|                 | Berkshire Bronze        |                          |
| -               |                         |                          |
|                 | Brushed Nickel          |                          |
|                 | Brushed Stainless Steel |                          |
|                 |                         |                          |
|                 | Burnished Antique Brass |                          |
|                 | Carre Bronze            | 2                        |
|                 |                         |                          |
|                 | Coffee Mocha            | a                        |
|                 | Distressed Black        |                          |
|                 | Galvanized Steel        |                          |
|                 |                         |                          |
|                 | Matte White             |                          |