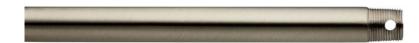

## Dual Threaded 48" Downrod Brushed Stainless Steel

360004BSS (Brushed Stainless Steel)

| Project Name: |
|---------------|
| Location:     |
| Туре:         |
| Qty:          |
| Comments:     |
|               |

|                       |                                  | www.kichler.com/warranty |  |
|-----------------------|----------------------------------|--------------------------|--|
| Dim                   | sions                            |                          |  |
| Dimen                 |                                  | 1.00 OD X 48.00"         |  |
| Downrod 1             |                                  |                          |  |
| Weight                |                                  | 9.00 LBS<br>48.00"       |  |
| Length<br>Width       |                                  | 1.00"                    |  |
| width                 |                                  | 1.00                     |  |
| Mount                 | ing/Installatio                  | on                       |  |
| Interior/Exterior     |                                  | Interior                 |  |
| Low Ceiling Adaptable |                                  | No                       |  |
| Drodu                 | t/Ordoring In                    | formation                |  |
| SKU                   | ct/Ordering In                   | 360004BSS                |  |
| Finish                |                                  | Stainless Steel          |  |
| Style                 |                                  | Other                    |  |
|                       |                                  | 783927300599             |  |
|                       |                                  | 100321000035             |  |
| Specif                | ications                         |                          |  |
| Material              |                                  | STEEL                    |  |
|                       |                                  |                          |  |
| Additio               | onal Finishes                    |                          |  |
|                       | Aged White                       |                          |  |
| $\bigcirc$            | Aged White                       |                          |  |
|                       |                                  |                          |  |
|                       | Antique Pewte                    | r                        |  |
|                       |                                  |                          |  |
|                       | Antinue Catia C                  | 1. Long                  |  |
|                       | Antique Satin S                  | bliver                   |  |
|                       |                                  |                          |  |
| and the               | Anvil Iron                       |                          |  |
|                       |                                  |                          |  |
|                       | 5 5                              |                          |  |
|                       | Berkshire Bror                   | IZE                      |  |
|                       |                                  |                          |  |
|                       | Brushed Nicke                    |                          |  |
|                       |                                  |                          |  |
|                       |                                  | - · ·                    |  |
|                       | Brushed Stainless Steel          |                          |  |
|                       |                                  |                          |  |
|                       | Burnished Antique Brass          |                          |  |
|                       |                                  | 1                        |  |
|                       |                                  |                          |  |
|                       | Carre Bronze                     |                          |  |
|                       |                                  |                          |  |
|                       | Coffee Mocha                     |                          |  |
|                       | COLLER MUCHIG                    |                          |  |
|                       |                                  |                          |  |
|                       |                                  |                          |  |
|                       | Distressed Bla                   | ck                       |  |
|                       | Distressed Bla                   | ck                       |  |
|                       |                                  | -                        |  |
|                       | Distressed Bla<br>Galvanized Ste | -                        |  |
|                       |                                  | -                        |  |