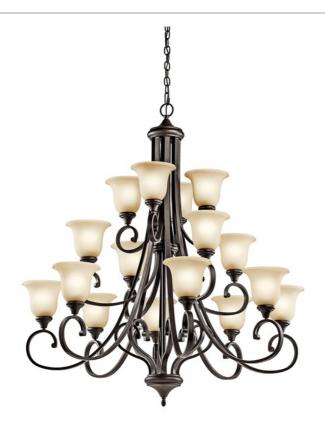

# Monroe™ 16 Light Multi-Tier Chandelier Olde Bronze®

43192OZ (Olde Bronze)

| Project Name: |  |
|---------------|--|
| Location:     |  |
| Type:         |  |
| Qty:          |  |
| Comments:     |  |

| Certifications/Qualifications |     |
|-------------------------------|-----|
| Location Rating               | Dru |

## Product/Ordering Information

| SKU    | 43192OZ      |
|--------|--------------|
| Finish | Bronze       |
| Style  | Traditional  |
| UPC    | 783927403634 |

#### **Specifications**

| Diffuser Description | Light Umber Etched |  |
|----------------------|--------------------|--|
| Material             | STEEL              |  |