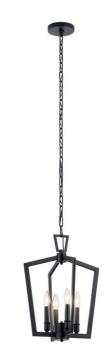

### Dimensions

Base Backplate 5.00 DIA Chain/Stem Length 72"

Weight 6.20 LBS
Height 19.00"
Overall Height 93.00"
Width 14.00"

## **Light Source**

Bulb Product ID 4064CLR Lamp Included Not Included

Lamp Type B

Light Source Incandescent

Max or Nominal Watt 60.00 # of Bulbs/LED 4

Modules

Max Wattage/Range 60.00 Socket Type CAND Socket Wire 105

# Mounting/Installation

Interior/Exterior Interior
Lead Wire Length 23
Location Rating Dry

Mounting Style Chain Hung Mounting Weight 6.20 LBS

#### Housing

Primary Material STEEL

# **Product/Ordering Information**

SKU 43498BK
Finish Black
Style Traditional
UPC 783927801645