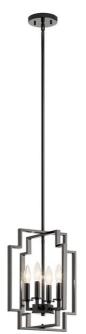

#### **Dimensions**

Base Backplate 5.00 DIA
Weight 5.70 LBS
Height 17.00"
Overall Height 55.00"
Width 12.00"

### **Light Source**

Bulb Product ID 4064CLR
Lamp Included Not Included

Lamp Type B

Light Source Incandescent

Max or Nominal Watt 60.00 # of Bulbs/LED 4

Modules

Max Wattage/Range 60.00
Socket Type CAND
Socket Wire 105

# Mounting/Installation

Interior/Exterior Interior
Lead Wire Length 62
Location Rating Dry

Mounting Style Stem Hung Mounting Weight 5.70 LBS

# Housing

Primary Material STEEL

Max Stem Tilt 90 Degrees

## Product/Ordering Information

SKU 43964MCH

Finish Midnight Chrome

Style Art Deco UPC 783927801591