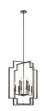

## Product/Ordering Information

SKU 43964MCH

Finish Midnight Chrome

Style Art Deco UPC 783927801591

## **Finish Options**

Midnight Chrome

Polished Nickel

**ALSO IN THIS FAMILY** 

<u>43965MCH</u>

<u>44128MCH</u>

<u>43966MCH</u>

43965PN