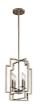

## Product/Ordering Information

SKU 43964MCH

Finish Midnight Chrome

Style Art Deco UPC 783927801591

## **Finish Options**

Midnight Chrome

Polished Nickel

**ALSO IN THIS FAMILY** 

<u>43965MCH</u>

<u>44128MCH</u>

<u>43966MCH</u>

43965PN