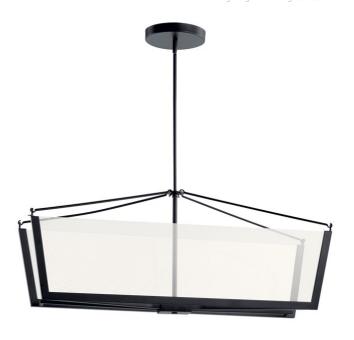

#### **Dimensions**

Base Backplate 8.00 DIA
Chain/Stem Length 36"
Weight 18.00 LBS

Weight 18.00 LBS
Height 14.50"
Length 13.50"
Overall Height 53.25"
Width 38.00"

#### Housing

Diffuser Description Light Guide Acrylic

Primary Material STEEL

Max Stem Tilt 45 Degrees

## **Product/Ordering Information**

SKU 52293BKLED

Finish Black

Style Contemporary UPC 783927807227