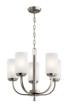

### **Product/Ordering Information**

SKU 52383OZ
Finish Olde Bronze
Style Traditional
UPC 783927801706

# **Finish Options**

Brushed Nickel

Olde Bronze

**ALSO IN THIS FAMILY** 

<u>52384NI</u>

<u>52385NI</u>

<u>52385OZ</u>

<u>52386NI</u>