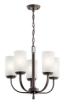

### **Product/Ordering Information**

SKU 52383OZ
Finish Olde Bronze
Style Traditional
UPC 783927801706

# **Finish Options**

Brushed Nickel

Olde Bronze

**ALSO IN THIS FAMILY** 

<u>52384NI</u>

<u>52385NI</u>

<u>52385OZ</u>

<u>52386NI</u>