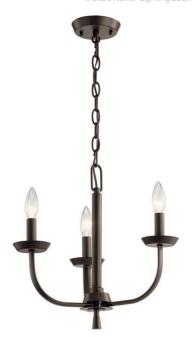

### **Product/Ordering Information**

SKU 52383OZ
Finish Olde Bronze
Style Traditional
UPC 783927801706

# **Finish Options**

Brushed Nickel

Olde Bronze

**ALSO IN THIS FAMILY** 

<u>52384NI</u>

<u>52385NI</u>

<u>52385OZ</u>

<u>52386NI</u>