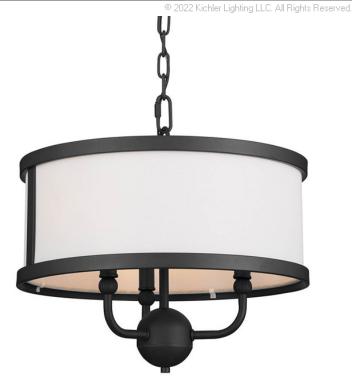

## **FIXTURE ATTRIBUTES**

Housing

Primary Material Steel Max Stem Tilt 90.0 Degrees **Shade Description** Fabric, Drum 15.50 Shade Dimensions Shade Included Yes

**Product/Ordering Information** 

SKU 52465BKT Finish Textured Black Cottagecore Style **UPC** 783927014908

## **Finish Options**

Anvil Iron

Natural Brass

Textured Black