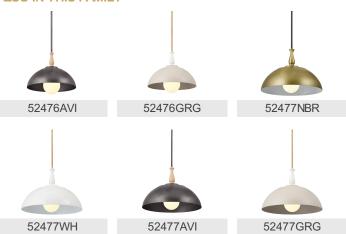

## **Finish Options**

Anvil Iron

Greige

Natural Brass

White

## **ALSO IN THIS FAMILY**