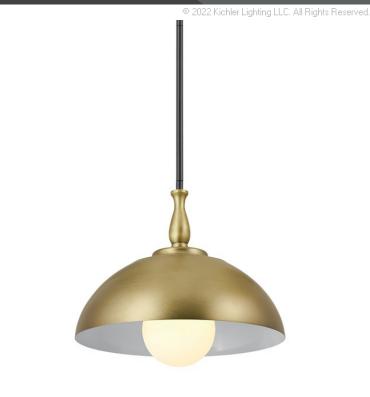

## **FIXTURE ATTRIBUTES**

Housing

Primary Material Steel Max Stem Tilt 90.0 Degrees n/a

Shade Included

**Product/Ordering Information** 

SKU 52476NBR Finish Natural Brass Style Cottagecore UPC 783927014106