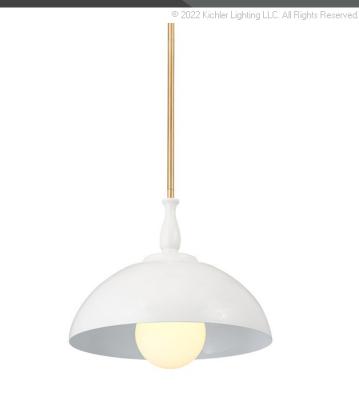

## **FIXTURE ATTRIBUTES**

Housing

Primary Material Steel
Max Stem Tilt 90.0 Degrees
Shade Included n/a

......

**Product/Ordering Information** 

 SKU
 52476WH

 Finish
 White

 Style
 Cottagecore

 UPC
 783927014120