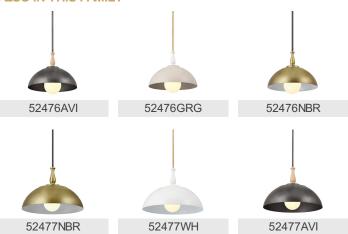

|

ADA Compliant n/a Prop65 Yes

www.kichler.com/warranty

**Dimensions** 

 Base Backplate
 5.25 DIA

 Weight
 4.00 LBS

 Height
 11.25"

 Overall Height
 50.00"

 Width
 14.00"

Electrical

Input Voltage 120.00V

**Light Source** 

Dimmable n/a
Lamp Included Not Included
Max or Nominal Watt 100.00
# of Bulbs/LED Modules 1

Mounting/Installation

Connector Yes
Interior/Exterior INTERIOR
Lead Wire Length 96"
Location Rating Dry
Mounting Weight 4.00 LBS
Wire Connectors Wire Nuts

## **FIXTURE ATTRIBUTES**

Housing

Primary Material Steel
Max Stem Tilt 90.0 Degrees
Shade Included n/a

......

**Product/Ordering Information** 

 SKU
 52476WH

 Finish
 White

 Style
 Cottagecore

 UPC
 783927014120

## **Finish Options**

Anvil Iron

Greige

Natural Brass

White



## **ALSO IN THIS FAMILY**