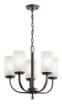

rom center of 5.83"

Wall opening (Spec

Sheet)

Height 9.75" Width 22.75"

## **Light Source**

Lamp Included Not Included

Lamp Type A19

Light Source Incandescent

Max or Nominal Watt 75.00 # of Bulbs/LED 3

Modules

Max Wattage/Range 75.00
Socket Type Medium
Socket Wire 150

## Mounting/Installation

Install Glass Up or Down Yes
Interior/Exterior Interior
Location Rating Damp
Mounting Style Wall Mount
Mounting Weight 2.60 LBS

#### **FIXTURE ATTRIBUTES**

## Housing

Diffuser Description Satin Etched

Primary Material STEEL

# **Product/Ordering Information**

SKU 55087NI

Finish Brushed Nickel
Style Traditional
UPC 783927808613

## **Finish Options**



Brushed Nickel



Olde Bronze



## **ALSO IN THIS FAMILY**



<u>52384NI</u>



<u>52385NI</u>



<u>52385OZ</u>



<u>52386NI</u>



<u>52386OZ</u>