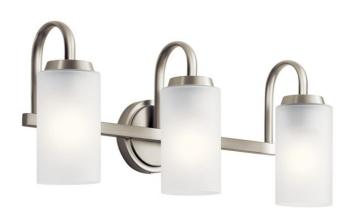

## **Dimensions**

Base Backplate 4.75 DIA Extension 6.75" Weight 4.70 LBS Height from center of 5.83"

Wall opening (Spec

Sheet)

Height 9.75" Width 22.75"

## **Light Source**

Lamp Included Not Included

Lamp Type A19

Light Source Incandescent

Max or Nominal Watt 75.00 # of Bulbs/LED 3

Modules

Max Wattage/Range 75.00
Socket Type Medium
Socket Wire 150

## Mounting/Installation

Install Glass Up or Down Yes
Interior/Exterior Interior
Location Rating Damp
Mounting Style Wall Mount
Mounting Weight 2.60 LBS

## Housing

Diffuser Description Satin Etched

Primary Material STEEL

# **Product/Ordering Information**

SKU 55087NI

Finish Brushed Nickel
Style Traditional
UPC 783927808613

## **Finish Options**

Brushed Nickel

Olde Bronze