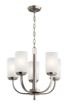

4.70 LBS Height from center of 5.83"

Wall opening (Spec

Sheet)

Height 9.75" Width 22.75"

## **Light Source**

Lamp Included Not Included

Lamp Type A19

Light Source Incandescent

Max or Nominal Watt 75.00 # of Bulbs/LED 3

Modules

Max Wattage/Range 75.00
Socket Type Medium
Socket Wire 150

## Mounting/Installation

Install Glass Up or Down Yes
Interior/Exterior Interior
Location Rating Damp
Mounting Style Wall Mount
Mounting Weight 2.60 LBS

#### **FIXTURE ATTRIBUTES**

## Housing

Diffuser Description Satin Etched

Primary Material STEEL

# **Product/Ordering Information**

SKU 55087NI

Finish Brushed Nickel
Style Traditional
UPC 783927808613

## **Finish Options**



Brushed Nickel



Olde Bronze



## **ALSO IN THIS FAMILY**



<u>52384NI</u>



<u>52385NI</u>



<u>52385OZ</u>



<u>52386NI</u>



<u>52386OZ</u>