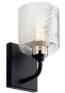

|
| Socket Wire               | 150          |

# Mounting/Installation

| Install Glass Up or Down | Yes        |
|--------------------------|------------|
| Interior/Exterior        | Interior   |
| Location Rating          | Damp       |
| Mounting Style           | Wall Mount |
| Mounting Weight          | 3.99 LBS   |

### **FIXTURE ATTRIBUTES**

## Housing

| Diffuser Description | Clear Prismatic Ribbed |
|----------------------|------------------------|
| Primary Material     | STEEL                  |

## Product/Ordering Information

| SKU    | 55107BK      |
|--------|--------------|
| Finish | Black        |
| Style  | Industrial   |
| UPC    | 783927001427 |

# **Finish Options**



Black



Satin Nickel



### **ALSO IN THIS FAMILY**



<u>55106SN</u>



<u>55106BK</u>



<u>55105BK</u>



<u>55105SN</u>