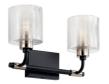

## Product/Ordering Information

| SKU    | 55107BK      |
|--------|--------------|
| Finish | Black        |
| Style  | Industrial   |
| UPC    | 783927001427 |

# **Finish Options**

Black

Satin Nickel