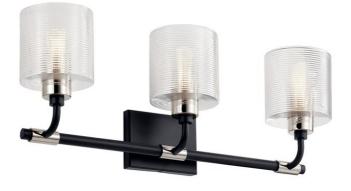

## Product/Ordering Information

| SKU    | 55107BK      |
|--------|--------------|
| Finish | Black        |
| Style  | Industrial   |
| UPC    | 783927001427 |