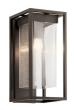

## **FIXTURE ATTRIBUTES**

Housing

Diffuser Description Clear Seeded

Primary Material EPM

**Product/Ordering Information** 

SKU 59060OZ
Finish Olde Bronze
Style Transitional
UPC 783927801362

## **Finish Options**

Black with Silver Highlights

Olde Bronze

**ALSO IN THIS FAMILY** 

59064BSL

59061BSL

59062BSL

59062OZ