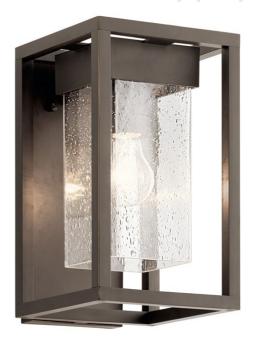

## Certifications/Qualifications

www.kichler.com/warrantu

**Dimensions** 

Base Backplate 4.75 X 12.00

Extension 8.50"
Weight 5.73 LBS
Height from center of 2.40"

Wall opening (Spec

Sheet)

Height 12.25" Width 7.00"

**Light Source** 

Lamp Included Not Included

Lamp Type A19

Light Source Incandescent

Max or Nominal Watt 75.00 # of Bulbs/LED 1

Modules

Max Wattage/Range 75.00
Socket Type Medium
Socket Wire 150

Mounting/Installation

Interior/Exterior Exterior
Location Rating Wet

Mounting Style Wall Mount Mounting Weight 3.92 LBS

## **FIXTURE ATTRIBUTES**

Housing

Diffuser Description Clear Seeded

Primary Material EPM

**Product/Ordering Information** 

SKU 59060OZ
Finish Olde Bronze
Style Transitional
UPC 783927801362