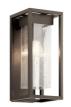

## **FIXTURE ATTRIBUTES**

Housing

Diffuser Description Clear Seeded

Primary Material EPM

**Product/Ordering Information** 

SKU 59060OZ
Finish Olde Bronze
Style Transitional
UPC 783927801362

## **Finish Options**

Black with Silver Highlights

Olde Bronze

**ALSO IN THIS FAMILY** 

59064BSL

59061BSL

59062BSL

59062OZ