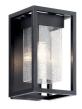

## **Finish Options**

Black with Silver Highlights

Olde Bronze

**ALSO IN THIS FAMILY** 

59064BSL

59061BSL

59062BSL

59062OZ

59060BSL

<u>590610Z</u>