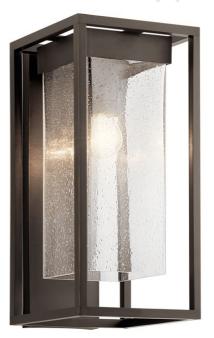

### Housing

Diffuser Description Clear Seeded

Primary Material EPM

## **Product/Ordering Information**

SKU 59062OZ
Finish Olde Bronze
Style Transitional
UPC 783927801409

### **Finish Options**

Black with Silver Highlights

Olde Bronze

**ALSO IN THIS FAMILY** 

<u>590600Z</u>

59064BSL

59061BSL

59062BSL