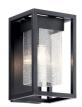

### Housing

Diffuser Description Clear Seeded

Primary Material EPM

### **Finish Options**

Black with Silver Highlights

Olde Bronze

**ALSO IN THIS FAMILY** 

<u>590600Z</u>

59064BSL

59061BSL

59062BSL