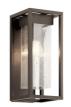

### Housing

Diffuser Description Clear Seeded

Primary Material EPM

## **Product/Ordering Information**

SKU 59062OZ
Finish Olde Bronze
Style Transitional
UPC 783927801409

### **Finish Options**

Black with Silver Highlights

Olde Bronze

**ALSO IN THIS FAMILY** 

<u>590600Z</u>

59064BSL

59061BSL

59062BSL