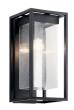

### Housing

Diffuser Description Clear Seeded

Primary Material EPM

### **Finish Options**

Black with Silver Highlights

Olde Bronze

**ALSO IN THIS FAMILY** 

<u>590600Z</u>

59064BSL

59061BSL

59062BSL