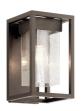

### Housing

Diffuser Description Clear Seeded

Primary Material EPM

## **Product/Ordering Information**

SKU 59062OZ
Finish Olde Bronze
Style Transitional
UPC 783927801409