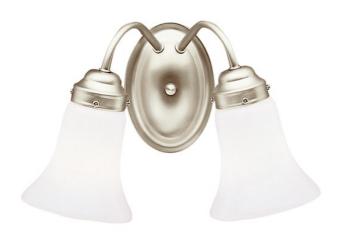

# 13.5" 2 Light Vanity Light Brushed Nickel

6122NI (Brushed Nickel)

| Project Name: |  |
|---------------|--|
| Location:     |  |
| Туре:         |  |
| Qty:          |  |
| Comments:     |  |
|               |  |

# Certifications/Qualifications

| Location Rating                                 | Damp                     |
|-------------------------------------------------|--------------------------|
|                                                 | www.kichler.com/warrantu |
| Dimensions                                      |                          |
| Base Backplate                                  | 4.12 X 6.00              |
| Extension                                       | 6.75"                    |
| Weight                                          | 2.00 LBS                 |
| Height from center of Wall opening (Spec Sheet) | 3.75"                    |
| Height                                          | 8.50"                    |
| Width                                           | 13.50"                   |

# Mounting/Installation

| Install Glass Up or Down | Yes        |
|--------------------------|------------|
| Interior/Exterior        | Interior   |
| Mounting Style           | Wall Mount |
| Mounting Weight          | 0.50 LBS   |

### **Primary Lamping**

| · · · · · · · · · · · · · · · · · · · |              |  |
|---------------------------------------|--------------|--|
| Lamp Included                         | Not Included |  |
| Lamp Type                             | A19          |  |
| Light Source                          | Incadescent  |  |
| Max or Nominal Watt                   | 100W         |  |
| # of Bulbs/LED Modules                | 2            |  |
| Socket Type                           | Medium       |  |
| Socket Wire                           | 150          |  |

# **Product/Ordering Information**

| 6122NI         |
|----------------|
| Brushed Nickel |
| Transitional   |
| 783927161046   |
|                |

# **Specifications**

| Diffuser Description | Cased Opal |
|----------------------|------------|
| Material             | STEEL      |