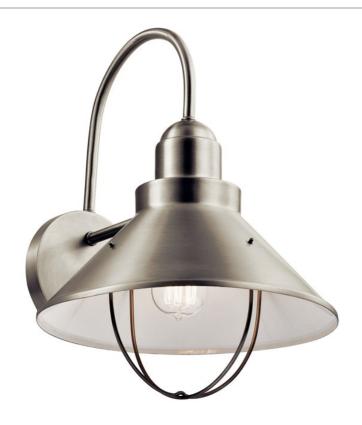

# Seaside 16.5" 1 Light Wall Light Brushed Nickel

9142NI (Brushed Nickel)

| Project Name: |
|---------------|
| Location:     |
| Type:         |
| Qty:          |
| Comments:     |
|               |

| Project Name | 9: |  |  |
|--------------|----|--|--|
| Location:    |    |  |  |
| Type:        |    |  |  |
| Qty:         |    |  |  |
| Comments:    |    |  |  |
| _            |    |  |  |

## **Certifications/Qualifications**

| Location Rating                                 | Wet                      |
|-------------------------------------------------|--------------------------|
|                                                 | www.kichler.com/warranty |
| Dimensions                                      |                          |
| Base Backplate                                  | 5.50 DIA                 |
| Extension                                       | 13.50"                   |
| Weight                                          | 1.30 LBS                 |
| Height from center of Wall opening (Spec Sheet) | 10.25"                   |
| Height                                          | 16.50"                   |
| Width                                           | 12.00"                   |

#### Mounting/Installation

| Interior/Exterior | Exterior   |
|-------------------|------------|
| Mounting Style    | Wall Mount |
| Mounting Weight   | 1.30 LBS   |

### **Primary Lamping**

| Lamp Included          | Not Included |
|------------------------|--------------|
| Lamp Type              | A19          |
| Light Source           | Incadescent  |
| Max or Nominal Watt    | 150W         |
| # of Bulbs/LED Modules | 1            |
| Socket Type            | Medium       |
| Socket Wire            | 150          |

#### **Product/Ordering Information**

| SKU    | 9142NI         |
|--------|----------------|
| Finish | Brushed Nickel |
| Style  | Coastal        |
| UPC    | 783927468244   |
|        |                |

## **Specifications**

| Material ALUMINUN | 1 |
|-------------------|---|