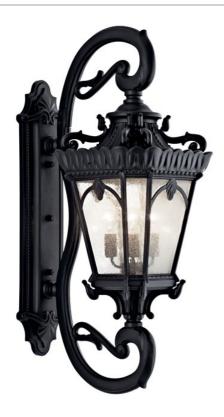

# Tournai 4 Light Wall Light Textured Black

9360BKT (Textured Black)

| Project Name: |
|---------------|
| Location:     |
| Туре:         |
| Qty:          |
| Comments:     |
|               |

## Certifications/Qualifications

| Location Rating                                    | CSA UL Listed Wet               |
|----------------------------------------------------|---------------------------------|
|                                                    | <u>www.kichler.com/warranty</u> |
| Dimensions                                         |                                 |
| Base Backplate                                     | 8.75 X 36.5                     |
| Extension                                          | 25.00"                          |
| Weight                                             | 66.00 LBS                       |
| Height from center of Wall<br>opening (Spec Sheet) | 27.00"                          |
| Height                                             | 46.00"                          |
| Width                                              | 17.00"                          |
|                                                    |                                 |

#### Mounting/Installation

| Interior/Exterior | Exterior         |
|-------------------|------------------|
| Mounting Style    | IndependentMount |
| Mounting Weight   | 38.00 LBS        |

## **Primary Lamping**

| Lamp Included          | Not Included |
|------------------------|--------------|
| Lamp Type              | A19          |
| Light Source           | Incadescent  |
| Max or Nominal Watt    | 100W         |
| # of Bulbs/LED Modules | 4            |
| Socket Type            | Medium       |
| Socket Wire            | 150          |

# Product/Ordering Information

| SKU    | 9360BKT      |
|--------|--------------|
| Finish | Black        |
| Style  | Traditional  |
| UPC    | 783927395243 |

## Specifications

| Diffuser Description | Clear Seeded |
|----------------------|--------------|
| Material             | ALUMINUM     |